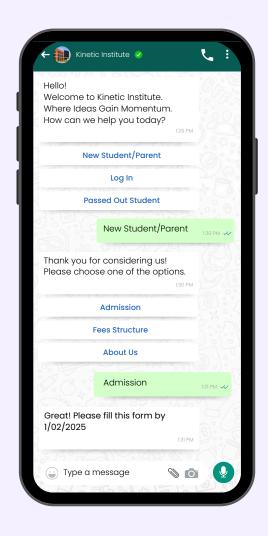

## Live Chat & WhatsApp Chatbot

Automates student queries (admissions, courses, fees)

### WhatsApp Marketing

Personalized alerts for admissions, exams & events

### **WhatsApp Shop**

Easy purchases of study materials & digital courses

### **Conversational Al**

Smart, personalized student interactions