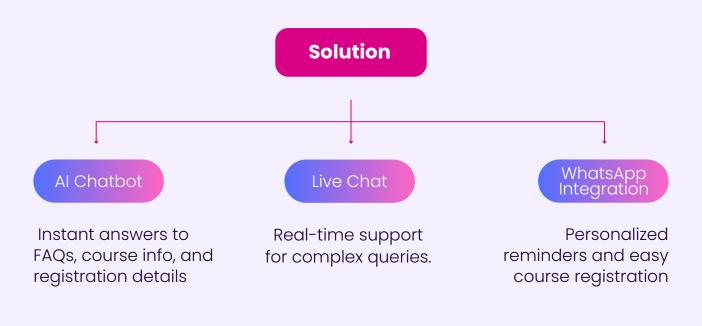

## **AI-Powered Solutions for Education**

## Live Chat & WhatsApp Chatbot

Automates student queries (admissions, courses, fees)

### WhatsApp Marketing

Personalized alerts for admissions, exams & events

### **WhatsApp Shop**

Easy purchases of study materials & digital courses

### **Conversational Al**

Smart, personalized student interactions